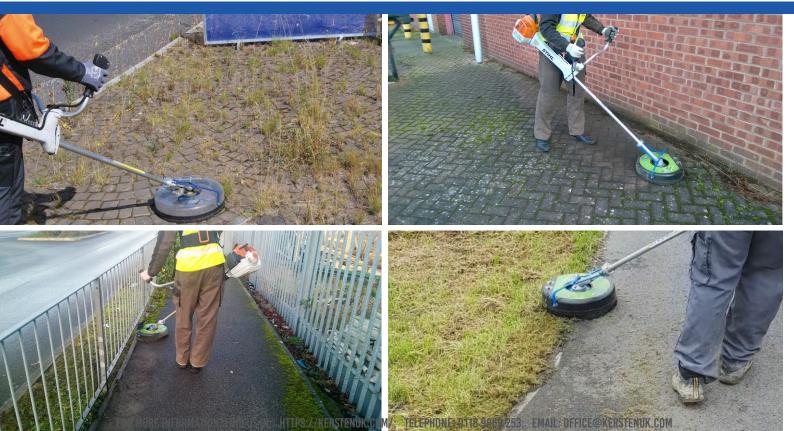

## Weedgo-series Weedgo! QuickPro

£450

The WeedGo! is designed for removal in smaller areas and around tricky obstacles like benches or railings, which are difficult to access with a larger weedbrush. It is really easy to carry as an extra tool with your brushcutter, taking up little extra space.

Operating the machine is similar to normal use with a strimming line, except the brush is kept in contact with the ground the whole time. When up to full speed it is very simple to control and lifts the moss with relative ease. It is advisable to use the brush for smaller tasks and away from windows etc, as the head is spinning very fast and can throw stones. The Weedgo Pro features three replaceable brushes that can be changed in a few seconds without tools. Steel or Nylon brushes are available.