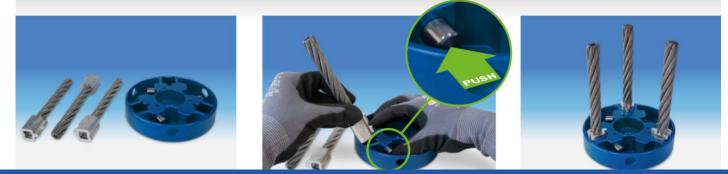

Operating the machine is similar to normal use with a strimming line, except the brush is kept in contact with the ground the whole time. When up to full speed it is very simple to control and lifts the moss with relative ease. It is advisable to use the brush for smaller tasks and away from windows etc, as the head is spinning very fast and can throw stones. The Weedgo Pro features three replaceable brushes that can be changed in a few seconds without tools. Steel or Nylon brushes are available.