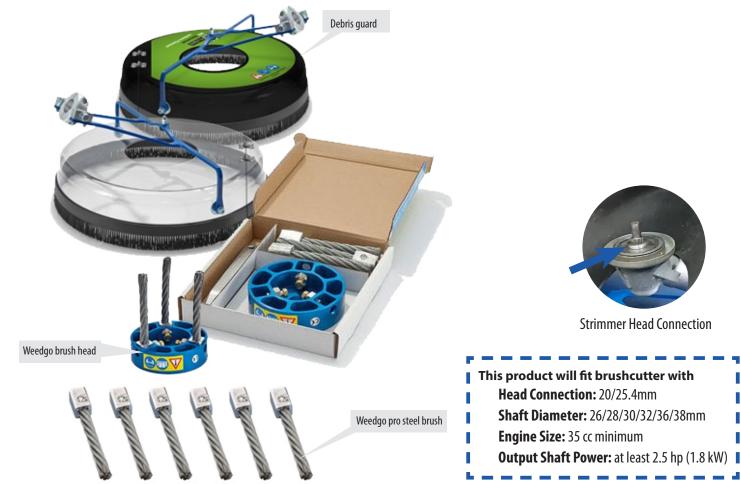

The 15-year success story of the original weed brush continues! The new Weedgo<sup>®</sup>!QuickPro scores with fast and tool-free changing of the bunches and an improved brushcutter socket. The Weedgo! QuickPro is a weedbrush attachment that fits to your brushcutter or strimmer. The weedbrush allows clearance of moss and weeds from hard surfaces such as tarmac or block paving.

Operating the machine is similar to normal use with a strimming line, except the brush is kept in contact with the ground the whole time. When up to full speed it is very simple to control and lifts the moss with relative ease. It is advisable to use the brush for smaller tasks and away from windows etc, as the head is spinning very fast and can throw stones. The Weedgo Pro features three replaceable brushes that can be changed in a few seconds without tools. Steel or Nylon brushes are available.

| <ol> <li>2) 6 x Brushes</li> <li>3) Shaft Adaptor fo</li> </ol> | nd for 20mm ar<br>or 26mm and 20<br>y your shaft siz | ze if your shaft is larger than 26/28mm) | Protective brus | h guard Weedgo                   | Quickpro         | 6 Steel Weed Brushes                    | Shaft Adaptor                |  |
|-----------------------------------------------------------------|------------------------------------------------------|------------------------------------------|-----------------|----------------------------------|------------------|-----------------------------------------|------------------------------|--|
| Model number                                                    | Price(£)                                             | Description                              | ١               | VG5620                           | 295              | Weedgo QuickPro Head wit                | th 6 steel brushes           |  |
| WG520052                                                        | 450                                                  | Kit Fits Stihl FS360-FS460               |                 | WG4040 225                       |                  | Safety Guard for Weedgo!                | 2 and Weedgo! Quick          |  |
| WG530051                                                        | 450                                                  | Fits Echo SRM-420TES & SRM-520ES         |                 |                                  |                  | Pro Head                                |                              |  |
|                                                                 |                                                      |                                          |                 |                                  | al accessories   |                                         |                              |  |
| WG540051                                                        | 450                                                  | Fits Husqvarna 545                       | (               | ptional access                   | ories            |                                         |                              |  |
| WG540051<br>WG540052                                            | 450<br>450                                           | Fits Husqvarna 545<br>Fits Husqvarna 553 |                 | )ptional accesso<br>Parts number | ories<br>Descrip | tion                                    | Price (£)                    |  |
|                                                                 |                                                      | · · · ·                                  | ł               | •                                | Descrip          | tion<br>nent Steel Brushes (pack of 12) | Price (£)<br><mark>45</mark> |  |