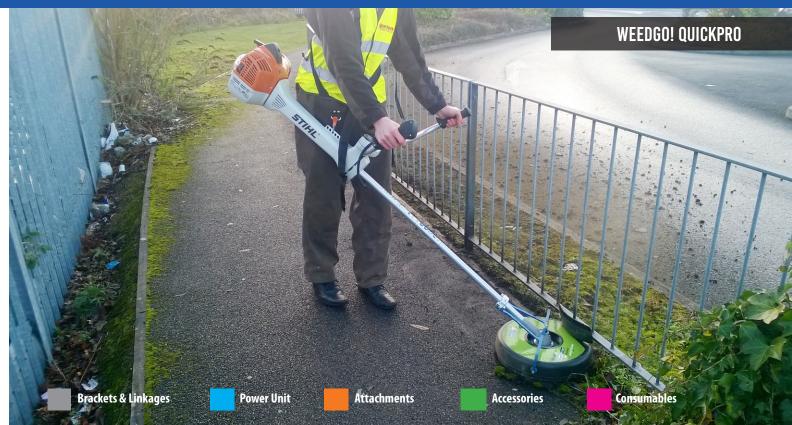

## Weedgo-series Weedgo! QuickPro

£450

The WeedGo! is designed for removal in smaller areas and around tricky obstacles like benches or railings, which are difficult to access with a larger weedbrush. It is really easy to carry as an extra tool with your brushcutter, taking up little extra space.

The 15-year success story of the original weed brush continues! The new Weedgo<sup>®</sup>!QuickPro scores with fast and tool-free changing of the bunches and an improved brushcutter socket. The Weedgo! QuickPro is a weedbrush attachment that fits to your brushcutter or strimmer. The weedbrush allows clearance of moss and weeds from hard surfaces such as tarmac or block paving.